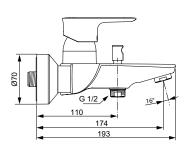

Material: Chrome plated brass

Designer: Studio Levien

Height (mm): 121
Width (mm): 220
Depth (mm): 195
Packaging Elements: Mixers
Certificate Number: EN 817