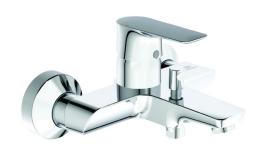

## Exposed bath&shower mixer

Connect Air exposed bath & shower mixer with automatic diverter, 38 mm cartridge FirmaFlow, with hot water limiter, Brass cast body and metal handle with red and blue colour indication - printed on handle. Uses standard S-Connection with noise reduction, Cascade aerator, Check valve and Covered nuts.

Colour: AA - Chrome

Technology: FirmaFlow