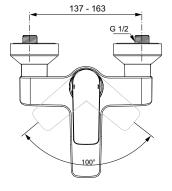

## More product details:

Type: With Automatic diverter

Mounting: Exposed
Operation Type: Single lever
Style: Contemporary
Accreditations: Water Label

Operation Pressure (bar): 3 Flow Rate (litre): 22,5 Tap Holes: 2 Net Weight (kg): 1,927

Material: Chrome plated brass

Designer: Studio Levien

Height (mm): 121
Width (mm): 220
Depth (mm): 195
Packaging Elements: Mixers
Certificate Number: EN 817