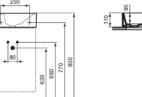

I.LIFE S E2113V3

I.LIFE S | Handrinse basin 370x210x120 mm in silk black finish, 1 tap hole, without overflow | Space saving basin

Washbasin wall mounted using E0157 wall fixing set (not supplied).

I.LIFE S E2113V3

I.LIFE S | Handrinse basin 370x210x120 mm in silk black finish, 1 tap hole, without overflow | Space saving basin

Fixing method:

Fixing bolts

Mounting method:

Wall