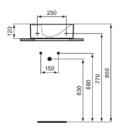

### General information

Product type: Washbasins Sub product type: Handrinse basin Brand: Ideal Standard Suite name: I.LIFE S Ideal Standard Designer: Colour: V3 - Silk Black Surface finish effect: satin Height (mm): 120 Width (mm): 370 Length / Projection (mm): 210 Fixing method: Fixing bolts 6.20 Net weight (kg): 5017830556879 EAN code:

Washbasin wall mounted using E0157 wall fixing set (not supplied).

I.LIFE S E2113V3

I.LIFE S | Handrinse basin 370x210x120 mm in silk black finish, 1 tap hole, without overflow | Space saving basin

Fixing method:

Fixing bolts

Mounting method:

Wall