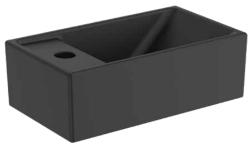

I.LIFE S E2113V3

I.LIFE S | Handrinse basin 370x210x120 mm in silk black finish, 1 tap hole, without overflow | Space saving basin

## **Features**

Space saving basin

# **Product specifications**

| Colour code:                            | V3           |
|-----------------------------------------|--------------|
| Colour description:                     | silk black   |
| Corner model:                           | No           |
| Disabled model:                         | No           |
| Includes a chain eye:                   | No           |
| Material:                               | Ceramic      |
| Material quality:                       | Finefireclay |
| Amount of tap holes for each washbasin: | 1            |
| Amount of washbasins:                   | 1            |
| Overflow visible:                       | No           |
| PVD technology:                         | No           |
| Space-saving model:                     | Yes          |
| Support plateau:                        | Left         |
| Surface finish effect:                  | satin        |
| Tap hole position:                      | Left         |
| With back wall:                         | No           |
| With drain plug:                        | No           |
| With overflow:                          | No           |
| With siphon:                            | No           |