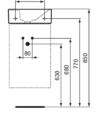

I.LIFE S E2113V3

I.LIFE S | Handrinse basin 370x210x120 mm in silk black finish, 1 tap hole, without overflow | Space saving basin

I.LIFE S E2113V3

I.LIFE S | Handrinse basin 370x210x120 mm in silk black finish, 1 tap hole, without overflow | Space saving basin

Fixing method:

Fixing bolts

Mounting method:

Wall