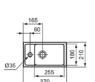

I.LIFE S E2113V3

I.LIFE S | Handrinse basin 370x210x120 mm in silk black finish, 1 tap hole, without overflow | Space saving basin

I.LIFE S E2113V3

I.LIFE S | Handrinse basin 370x210x120 mm in silk black finish, 1 tap hole, without overflow | Space saving basin

Fixing method:

Fixing bolts

Mounting method:

Wall