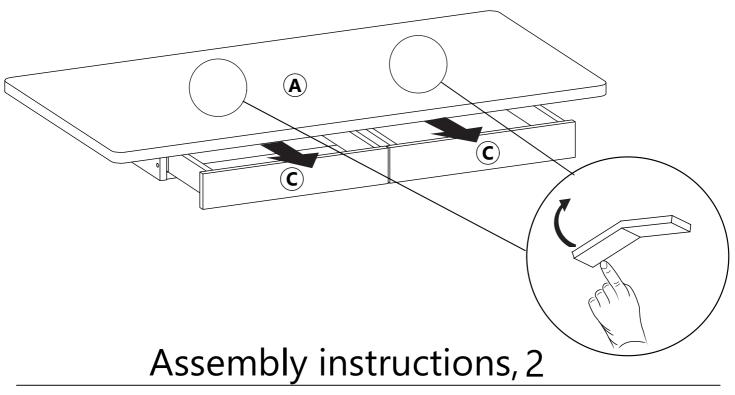

## **Assembly Instruction**

#### **Nice Coffee Table**



#### 1200 x 600 x 450



### **Woodman OÜ**

Made in Estonia Mäo, Järvamaa www.woodman.ee support@woodman.ee

### Total material list, hardware







# Assembly instructions, 1





## Assembly instructions, 3



## Assembly instructions, 4



# Assembly instructions, 4



### Safety and Care Advice

#### General care and maintenance

Only clean using a damp cloth and mild detergent, do no use bleach or abrasive cleaners.

From time to time check that there are no loose screws on this unit.

This product should not be discarded with household waste. Take to your local authority waste disposal centre.

### Cleaning and care of lacquered surfaces

Regular dusting with a dry cloth will keep your units clean.

Clean marks with a damp cloth.

Do not use abrasive cleaners.

Do not clean with products containing following:

Acetone (e.g nail varnish remover). Ammonia (e.g.bleach) or Sodium hydroxid (e.g. Caustic soda, drain and oven cleaners) .

To remove stubborn stain,