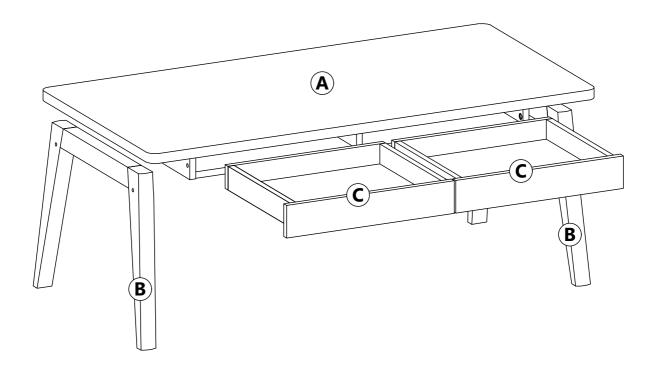

## **Assembly Instruction**

#### **Nice Coffee Table**



#### 1200 x 600 x 450



### **Woodman OÜ**

Made in Estonia Mäo, Järvamaa www.woodman.ee support@woodman.ee

### Total material list, hardware







# Assembly instructions, 1





## Assembly instructions, 3



## Assembly instructions, 4



# Assembly instructions, 4



### Safety and Care Advice

#### General care and maintenance

Only clean using a damp cloth and mild detergent, do no use bleach or abrasive cleaners.

From time to time check that there are no loose screws on this unit.

This product should not be discarded with household waste. Take to your local authority waste disposal centre.

### Cleaning and care of lacquered surfaces

Regular dusting with a dry cloth will keep your units clean.

Clean marks with a damp cloth.

Do not use abrasive cleaners.

Do not clean with products containing following:

Acetone (e.g nail varnish remover). Ammonia (e.g.bleach) or Sodium hydroxid (e.g. Caustic soda, drain and oven cleane