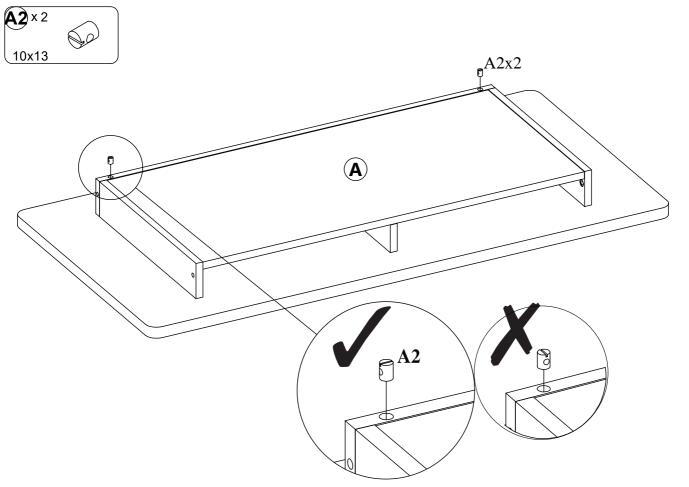

## **Assembly Instruction**

#### **Nice Coffee Table**



#### 1200 x 600 x 450



### **Woodman OÜ**

Made in Estonia Mäo, Järvamaa www.woodman.ee support@woodman.ee

### Total material list, hardware







# Assembly instructions, 1





## Assembly instructions, 3



## Assembly instructions, 4



# Assembly instructions, 4



### Safety and Care Advice

#### General care and maintenance

Only clean using a damp cloth and mild detergent, do no use bleach or abrasive cleaners.

From time to time check that there are no loose screws on this unit.

This product should not be discarded with household waste. Take to your local authority waste disposal centre.

### Cleaning and care of lacquered surfaces

Regular dusting with a dry cloth will keep your units clean.

Clean marks with a damp cloth.

Do not use abrasive cleaners.

Do not clean with products containing following:

Acetone (e.g nail varnish remover). Ammonia (e.g.bleach) or Sodium hydroxid (e.g. Caustic soda, drain and oven cleaners) .

To remove stubborn stain, w