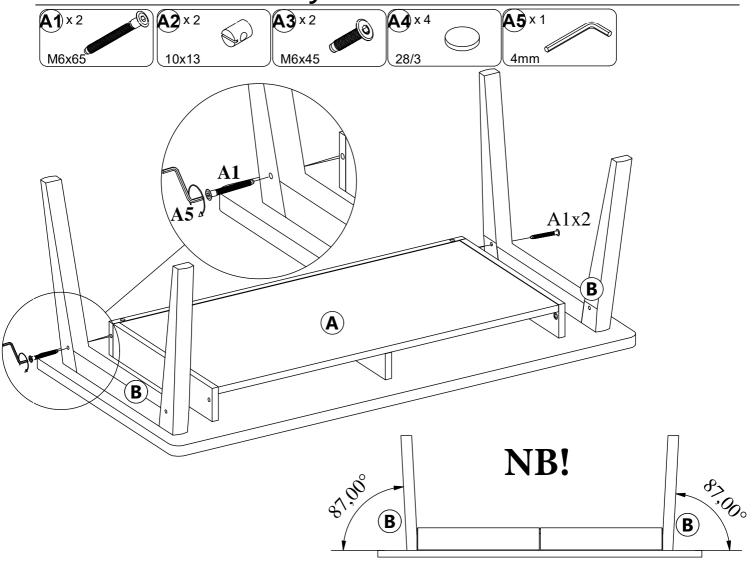

## **Assembly Instruction**

#### **Nice Coffee Table**



#### 1200 x 600 x 450



### **Woodman OÜ**

Made in Estonia Mäo, Järvamaa www.woodman.ee support@woodman.ee

### Total material list, hardware







# Assembly instructions, 1





## Assembly instructions, 3



## Assembly instructions, 4



# Assembly instructions, 4



### Safety and Care Advice

#### General care and maintenance

Only clean using a damp cloth and mild detergent, do no use bleach or abrasive cleaners.

From time to time check that there are no loose screws on this unit.

This product should not be discarded with household waste. Take to your local authority waste disposal centre.

### Cleaning and care of lacquered surfaces

Regular dusting with a dry cloth will keep your units clean.

Clean marks with a damp cloth.

Do not use abrasive cleaners.

Do not clean with products containing following:

Acetone (e.g nail varnish remover). Ammonia (e.g.bleach) or Sodium hydroxid (e.g. Caustic soda, drain and oven cleaners) .

To remove stubborn stain, wipe over with damp cloth and wa