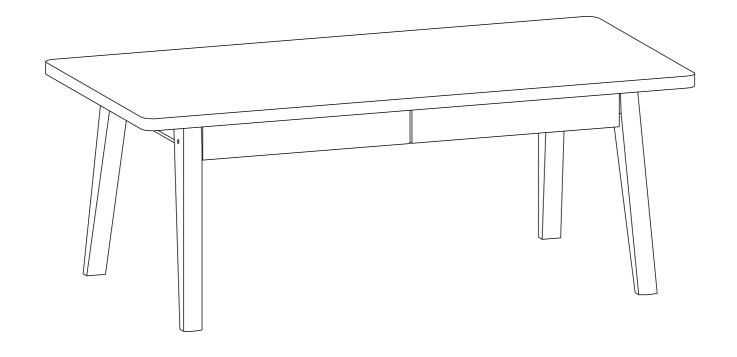

## **Assembly Instruction**

#### **Nice Coffee Table**



#### 1200 x 600 x 450



### **Woodman OÜ**

Made in Estonia Mäo, Järvamaa www.woodman.ee support@woodman.ee

### Total material list, hardware







# Assembly instructions, 1





## Assembly instructions, 3



## Assembly instructions, 4



# Assembly instructions, 4



### Safety and Care Advice

#### General care and maintenance

Only clean using a damp cloth and mild detergent, do no use bleach or abrasive cleaners.

From time to time check that there are no loose screws on this unit.

This product should not be discarded with household waste. Take to your local authority waste disposal centre.

### Cleaning and care of lacquered surfaces

Regular dusting with a dry cloth will keep your units clean.

Clean marks with a damp cloth.

Do not use abrasive cleaners.

Do not clean with