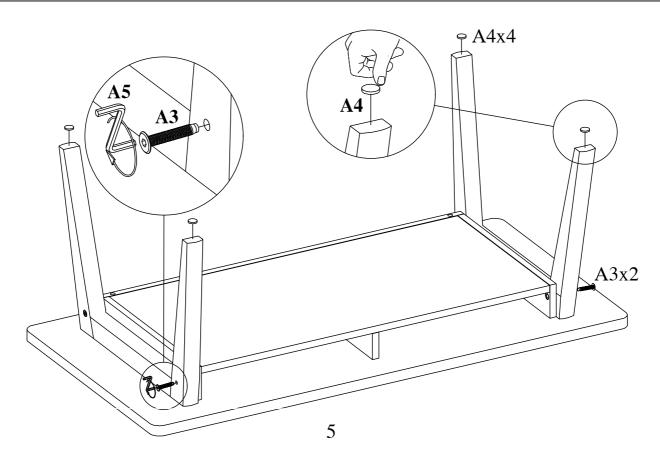

## **Assembly Instruction**

#### **Nice Coffee Table**



#### 1200 x 600 x 450



### **Woodman OÜ**

Made in Estonia Mäo, Järvamaa www.woodman.ee support@woodman.ee

### Total material list, hardware







# Assembly instructions, 1





## Assembly instructions, 3



## Assembly instructions, 4



# Assembly instructions, 4



### Safety and Care Advice

#### General care and maintenance

Only clean using a damp cloth and mild detergent, do no use bleach or abrasive cleaners.

From time to time check that there are no loose screws on this unit.

This product should not be discarded with household waste. Take to your local authority waste disposal centre.

### Cleaning and care of lacquered surfaces

Regular dusting with a dry cloth will keep your units clean.

Clean marks with a damp cloth.

Do not use abrasive cleaners.

Do not clean with products containing following:

Acetone (e.g nail varnish remover). Ammonia (e.g.bleach) or Sodium hydroxid (e.g. Caustic soda, drain and oven cleaners) .

To remove stubborn stain, wipe over with damp cloth and washing up liquid.

In the event