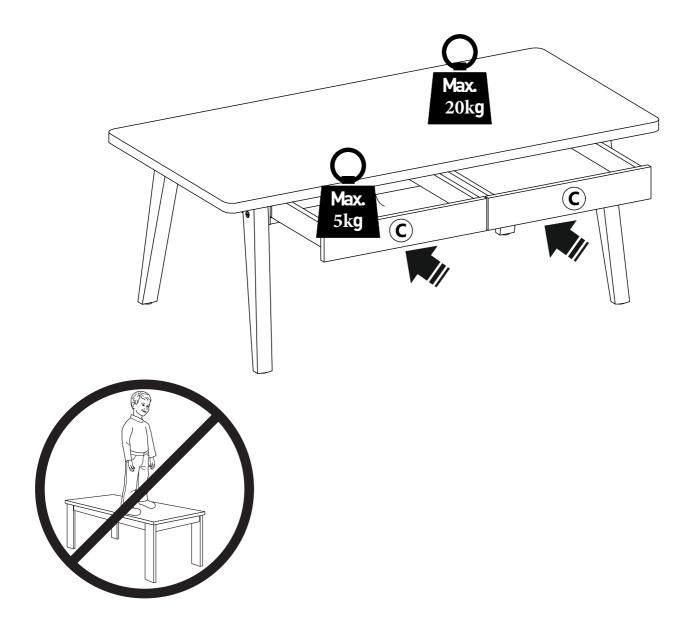

### Safety and Care Advice

#### Maximum weight limit

**Important:** Recomended maximum load for each shelf is shown below.